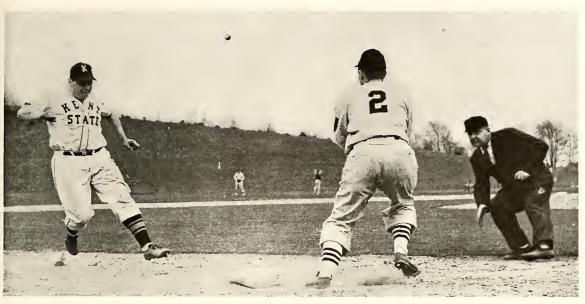

,

Neal Nelson brings one in.

Over 350 past and present Varsity witnessed the second annual K-Day and saw four Blue and Gold teams triumph.

In the feature attraction, the university nine out-slugged Colgate university 12-11 in a freeswinging contest that saw the Flashes come from behind in the eighth to win. Lead by John Farrell and Dick Mowery, the track squad squeezed by stubborn Wooster 64-63.

On the tennis court, the Flashes were host to Fenn. The visitors were handed a 7-0 defeat. At the same time the linksmen were shutting out Case Tech 16-0 at the Twin Lakes course.

| Baseball: |    | Track:  |    |
|-----------|----|---------|----|
| Kent      | 12 | Kent    | 64 |
| Colgati   | 11 | Wooster | 63 |
| Tennis:   |    | Golf:   |    |
| Kent      | 7  | Kent    | 16 |
| Fenn      | 0  | Case    | 0  |
| 1.0.11.11 | V  | Gase    |    |